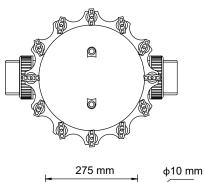

**REMARK:** The inlet and outlet are connected by DN80 couplings.

Customers can choose the filter cartridge and UPVC housing based on the liquid quality, flow rate and micron. The Max Working Pressure of UPVC housing is 0.7MPA.