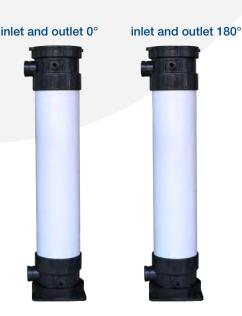

## SNOWATE UPVC HIGH FLOW FILTER

- General Application:
- pretreatment of RO Filtration, all kinds of water purificationGeneral Industry:
- various liquids, condensed water, cooling water, waste water treatment, etc
- Food and Beverage: various liquids
- Petrochemical Industry: various solvents, chilled water, saline water
- Power Plant: Supplementary water, condensation water, cooling water
- Single cartridge can achieve max flow rate of 130 m<sup>3</sup>/h
- Filtration system can be installed vertically or horizontal ly to save the space
- Good acid and alkaline resistance with UPVC or FRP housing
- Much larger filtering area and flow than other kinds of filter cartridge
- Bilateral V-type rubber rings make it easy to change the cartridge, good seal ing performance can effectively avoid leak.

**REMARK:** The inlet and outlet are connected by DN80 couplings.

Customers can choose the filter cartridge and UPVC housing based on the liquid quality, flow rate and micron. The Max Working Pressure of UPVC housing is 0.7MPA.