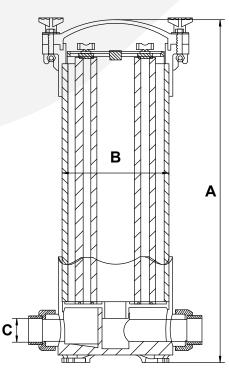

#### for 5 elements

- UPVC material has stronger corrosion resistance, Can be widely used in food, industry acid base salt solution, cooling tower circulating filtration and ultrafiltration membrane which stainless steel can not be replaced.
- The water will be evenly distributed from bottom to top, small strike to cartridges, exhaust valve on the top of the filter in order to discharge the air from the filter.
- The highest working temperature is 45°C, The size of the two holes in the lid of the filter is G1/4", If the thread of the pressure gauage is metric standard, an adaptor should be added.
- Unlike the triditional assembling, The filter has PP cotton filter positioning so that the cartridge no need to be adjusted afterlid.

UPVC cartridge filter housing for 5 elements

| Model      | DIMENSIONS (mm) |     |           | Filter     | Maximum working | Material |
|------------|-----------------|-----|-----------|------------|-----------------|----------|
|            | A               | B   | C         | dimensions | pressure        | Material |
| SWUPVC5-10 | 455             | 225 | 48.5 / 50 | 10"        | 0.6 MPA         | UPVC     |
| SWUPVC5-20 | 710             | 225 | 48.5 / 50 | 20"        | 0.6 MPA         | UPVC     |
| SWUPVC5-30 | 965             | 225 | 48.5 / 50 | 30"        | 0.6 MPA         | UPVC     |
| SWUPVC5-40 | 1220            | 225 | 48.5 / 50 | 40"        | 0.6 MPA         | UPVC     |