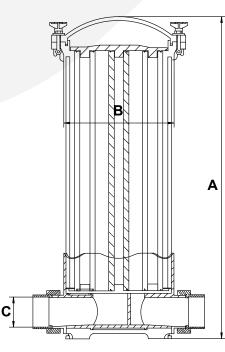

#### for 5 elements

- UPVC material has stronger corrosion resistance, Can be widely used in food, industry acid base salt solution, cooling tower circulating filtration and ultrafiltration membrane which stainless steel can not be replaced.
- The water will be evenly distributed from bottom to top, small strike to cartridges, exhaust valve on the top of the filter in order to discharge the air from the filter.
- The highest working temperature is 45°C, The size of the two holes in the lid of the filter is G1/4", If the thread of the pressure gauage is metric standard, an adaptor should be added.
- Unlike the triditional assembling, The filter has PP cotton filter positioning so that the cartridge no need to be adjusted afterlid.

UPVC cartridge filter housing for 5 elements

| Model      | DIMENSIONS (mm) |     |           | Filter     | Maximum working | Material |
|------------|-----------------|-----|-----------|------------|-----------------|----------|
|            | A               | B   | C         | dimensions | pressure        | Material |
| SWUPVC5-10 | 455             | 225 | 48.5 / 50 | 10"        | 0.6 MPA         | UPVC     |
| SWUPVC5-20 | 710             | 225 | 48.5 / 50 | 20"        | 0.6 MPA         | UPVC     |
| SWUPVC5-30 | 965             | 225 | 48.5 / 50 | 30"        | 0.6 MPA         | UPVC     |
| SWUPVC5-40 | 1220            | 225 | 48.5 / 50 | 40"        | 0.6 MPA         | UPVC     |