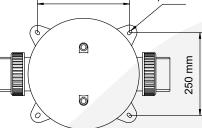

**REMARK:** The inlet and outlet are connected by DN80 couplings.

Customers can choose the filter cartridge and UPVC housing based on the liquid quality, flow rate and micron. The Max Working Pressure of UPVC housing is 0.7MPA.