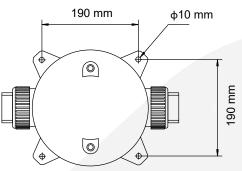

**REMARK:** The inlet and outlet are connected by DN80 couplings.

Customers can choose the filter cartridge and UPVC housing based on the liquid quality, flow rate and micron. The Max Working Pressure of UPVC housing is 0.7MPA.

| Item No.  | Filter Cartridge Length<br>(L2) | Length Between Two Ends<br>(L) | Center Distance of Outlet<br>(L1) | Micron<br>um   | Design flow<br>rate 5um |
|-----------|---------------------------------|--------------------------------|-----------------------------------|----------------|-------------------------|
| SWUPVCD10 | 280 mm                          | 640 mm                         | 415 mm                            | 0.1 µm<br>1 um | 7.5 m <sup>3</sup> /h   |
| SWUPVCD20 | 530 mm                          | 890 mm                         | 665 mm                            | 5 µm<br>10 µm  | 15 m³/h                 |
| SWUPVCD30 | 773 mm                          | 1135 mm                        | 910 mm                            | 15 µm          | 22.5 m³/h               |
| SWUPVCD40 | 1040 mm                         | 1400 mm                        | 117 5mm                           | 20 μm<br>50 μm | 30 m³/h                 |