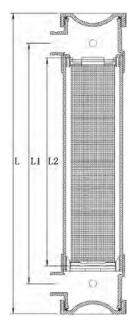

## SNOWATE UPVC HIGH FLOW FILTER

- General Application:
- pretreatment of RO Filtration, all kinds of water purificationGeneral Industry:
- various liquids, condensed water, cooling water, waste water treatment, etc
- Food and Beverage: various liquids
- Petrochemical Industry: various solvents, chilled water, saline water
- Power Plant: Supplementary water, condensation water, cooling water
- Single cartridge can achieve max flow rate of 130 m<sup>3</sup>/h
- Filtration system can be installed vertically or horizontal ly to save the space
- Good acid and alkaline resistance with UPVC or FRP housing
- Much larger filtering area and flow than other kinds of filter cartridge
- Bilateral V-type rubber rings make it easy to change the cartridge, good seal ing performance can effectively avoid leak.

**REMARK:** The inlet and outlet are connected by DN80 couplings.

Customers can choose the filter cartridge and UPVC housing based on the liquid quality, flow rate and micron. The Max Working Pressure of UPVC housing is 0.7MPA.

| Item No.  | Filter Cartridge Length<br>(L2) | Length Between Two Ends<br>(L) | Center Distance of Outlet<br>(L1) | Micron<br>um   | Design flow<br>rate 5um |
|-----------|---------------------------------|--------------------------------|-----------------------------------|----------------|-------------------------|
| SWUPVCD10 | 280 mm                          | 640 mm                         | 415 mm                            | 0.1 µm<br>1 um | 7.5 m <sup>3</sup> /h   |
| SWUPVCD20 | 530 mm                          | 890 mm                         | 665 mm                            | 5 µm<br>10 µm  | 15 m³/h                 |
| SWUPVCD30 | 773 mm                          | 1135 mm                        | 910 mm                            | 15 µm          | 22.5 m³/h               |
| SWUPVCD40 | 1040 mm                         | 1400 mm                        | 117 5mm                           | 20 μm<br>50 μm | 30 m³/h                 |