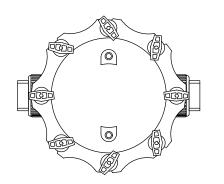

#### for 9 elements

- UPVC material has stronger corrosion resistance, Can be widely used in food, industry acid base salt solution, cooling tower circulating filtration and ultrafiltration membrane which stainless steel can not be replaced.
- The water will be evenly distributed from bottom to top, small strike to cartridges, exhaust valve on the top of the filter in order to discharge the air from the filter.
- The highest working temperature is 45°C, The size of the two holes in the lid of the filter is G1/4", If the thread of the pressure gauage is metric standard, an adaptor should be added.
- Unlike the triditional assembling, The filter has PP cotton filter positioning so that the cartridge no need to be adjusted afterlid.

#### UPVC cartridge filter housing for 9 elements

| Model      | DIMENSIONS (mm) |     |           | Filter     | Maximum working | Material |
|------------|-----------------|-----|-----------|------------|-----------------|----------|
|            | A               | B   | C         | dimensions | pressure        | Waterial |
| SWUPVC9-10 | 505             | 315 | 88.9 / 90 | 10"        | 0.6 MPA         | UPVC     |
| SWUPVC9-20 | 760             | 315 | 88.9 / 90 | 20"        | 0.6 MPA         | UPVC     |
| SWUPVC9-30 | 1000            | 315 | 88.9 / 90 | 30"        | 0.6 MPA         | UPVC     |
| SWUPVC9-40 | 1270            | 315 | 88.9 / 90 | 40"        | 0.6 MPA         | UPVC     |